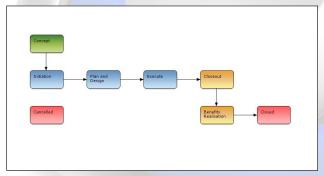

- **1. Build your delivery model** Define your program and project delivery phases and the gate milestones as "checkpoints" for your delivery framework.
- **2. Capture information** Define, capture and track milestone and dependencies against your projects and programs of work.
- **3. Monitor your delivery processes** Have confidence that you know what is really happening. Top-down visibility means projects simply can't miss key milestones without you knowing about it.
- **4. View pipeline of work** Graphically manage your pipeline of work. Understand and manage delivery bottlenecks then drill down into the project to get the information you need to make effective decisions.
- **5. Compare visually** Use Gantt style charts to visually outline key milestones across your entire organization.
- **6. Inform** Real-time information means key stakeholders are kept fully informed about the progress and overall health of their 'in flight' projects having this information readily available means that decisions will be informed and proactive.