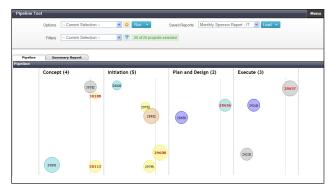

Managing delivery constraints early in the process puts your whole business on track. Gain control of your delivery process and use visual tools to clearly see exceptions. Easily identify where projects have missed key milestones or have dependencies and take corrective action immediately.

- **1. Build your delivery model** Define your program and project delivery phases and the gate milestones as "checkpoints" for your delivery framework.
- **2. Capture information** Define, capture and track milestone and dependencies against your projects and programs of work.
- **3. Monitor your delivery processes** Have confidence that you know what is really happening. Top-down visibility means projects simply can't miss key milestones without you knowing about it.
- **4. View pipeline of work** Graphically manage your pipeline of work. Understand and manage delivery bottlenecks then drill down into the project to get the information you need to make effective decisions.
- **5. Compare visually** Use Gantt style charts to visually outline key milestones across your entire organization.
- **6. Inform** Real-time information means key stakeholders are kept fully informed about the progress and overall health of their 'in flight' projects having this information readily available means that decisions will be informed and proactive.