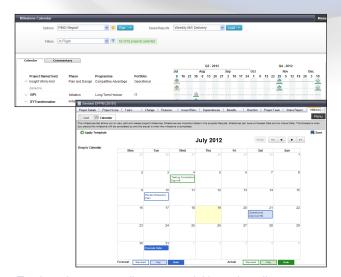

You create your own set of standardized gate milestones to ensure all projects are adhering to the established delivery processes; this helps you to monitor milestones and dependencies for entire programs of work.

Everyone in your organization has visibility of the next gate milestones and can prioritize efforts to effectively manage timely delivery. Your whole organization can focus their efforts on the important items of work.

- **1. Build your delivery model** Define your program and project delivery phases and the gate milestones as "checkpoints" for your delivery framework.
- **2. Capture information** Define, capture and track milestone and dependencies against your projects and programs of work.
- **3. Monitor your delivery processes** Have confidence that you know what is really happening. Top-down visibility means projects simply can't miss key milestones without you knowing about it.
- **4. View pipeline of work** Graphically manage your pipeline of work. Understand and manage delivery bottlenecks then drill down into the project to get the information you need to make effective decisions.
- **5. Compare visually** Use Gantt style charts to visually outline key milestones across your entire organization.
- **6. Inform** Real-time information means key stakeholders are kept fully informed about the progress and overall health of their 'in flight' projects having this information readily available means that decisions will be informed and proactive.